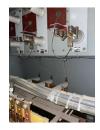

## **Field Service Ticket**

FolderID: 103549 FormID: 21733499

Hi-Speed Industrial Service

Murray Hydro Plant (10772-MHP) 8th St. & Main St. N.Little Rock, AR 72115

| Job Information      |                                                                                                                      |           |    |
|----------------------|----------------------------------------------------------------------------------------------------------------------|-----------|----|
| 1.                   | Hi-Speed Job Number                                                                                                  | 103549    |    |
| 2.                   | Asset Type                                                                                                           | Generator |    |
| 3.                   | Make                                                                                                                 |           |    |
| 4.                   | Model                                                                                                                |           |    |
| 5.                   | Serial Number                                                                                                        |           |    |
| 6.                   | Customer Asset ID/Asset Name                                                                                         | Unit 2    |    |
| Service Call Details |                                                                                                                      |           | 0  |
| 7.                   | Service Objectives                                                                                                   |           |    |
|                      | Perform PDMA on unit 2                                                                                               |           |    |
| 8.                   | Services Performed                                                                                                   |           | P8 |
|                      | Performed PDMA on unit 2. Checked the rotor and the stator separately. Brushes looked good so we did not touch them. |           |    |
|                      |                                                                                                                      |           | 2  |