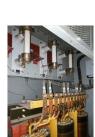

## **Field Service Ticket**

FolderID: 103549 FormID: 21733499

Hi-Speed Industrial Service

Murray Hydro Plant (10772-MHP) 8th St. & Main St. N.Little Rock, AR 72115

| Job Information      |                                                                                                                      |           |    |
|----------------------|----------------------------------------------------------------------------------------------------------------------|-----------|----|
| 1.                   | Hi-Speed Job Number                                                                                                  | 103549    |    |
| 2.                   | Asset Type                                                                                                           | Generator |    |
| 3.                   | Make                                                                                                                 |           |    |
| 4.                   | Model                                                                                                                |           |    |
| 5.                   | Serial Number                                                                                                        |           |    |
| 6.                   | Customer Asset ID/Asset Name                                                                                         | Unit 2    |    |
| Service Call Details |                                                                                                                      |           | 0  |
| 7.                   | Service Objectives                                                                                                   |           |    |
|                      | Perform PDMA on unit 2                                                                                               |           |    |
| 8.                   | Services Performed                                                                                                   |           | P8 |
|                      | Performed PDMA on unit 2. Checked the rotor and the stator separately. Brushes looked good so we did not touch them. |           |    |
|                      |                                                                                                                      |           | 2  |