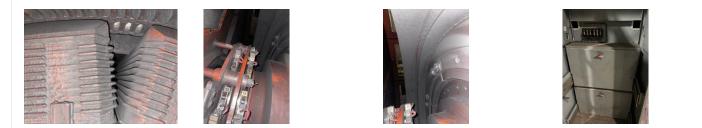

## **Field Service Ticket**

FolderID: 103549 FormID: 21733499

Hi-Speed Industrial Service

Murray Hydro Plant (10772-MHP) 8th St. & Main St. N.Little Rock, AR 72115

| Job Information      |                                                                                                                      |           |    |
|----------------------|----------------------------------------------------------------------------------------------------------------------|-----------|----|
| 1.                   | Hi-Speed Job Number                                                                                                  | 103549    |    |
| 2.                   | Asset Type                                                                                                           | Generator |    |
| 3.                   | Make                                                                                                                 |           |    |
| 4.                   | Model                                                                                                                |           |    |
| 5.                   | Serial Number                                                                                                        |           |    |
| 6.                   | Customer Asset ID/Asset Name                                                                                         | Unit 2    |    |
| Service Call Details |                                                                                                                      |           | 0  |
| 7.                   | Service Objectives                                                                                                   |           |    |
|                      | Perform PDMA on unit 2                                                                                               |           |    |
| 8.                   | Services Performed                                                                                                   |           | P8 |
|                      | Performed PDMA on unit 2. Checked the rotor and the stator separately. Brushes looked good so we did not touch them. |           |    |
|                      |                                                                                                                      |           | 2  |

## 9. Service Technician Recommendations

Unit is getting very dirty inside and covered in carbon. Unit is going to need to be cleaned at some point. Maybe dry ice blast.