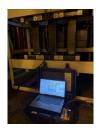

## **Field Service Ticket**

FolderID: 103549 FormID: 21733499

Hi-Speed Industrial Service

Murray Hydro Plant (10772-MHP) 8th St. & Main St. N.Little Rock, AR 72115

| Job Information      |                                                                                                                      |           |    |
|----------------------|----------------------------------------------------------------------------------------------------------------------|-----------|----|
| 1.                   | Hi-Speed Job Number                                                                                                  | 103549    |    |
| 2.                   | Asset Type                                                                                                           | Generator |    |
| 3.                   | Make                                                                                                                 |           |    |
| 4.                   | Model                                                                                                                |           |    |
| 5.                   | Serial Number                                                                                                        |           |    |
| 6.                   | Customer Asset ID/Asset Name                                                                                         | Unit 2    |    |
| Service Call Details |                                                                                                                      |           | 0  |
| 7.                   | Service Objectives                                                                                                   |           |    |
|                      | Perform PDMA on unit 2                                                                                               |           |    |
| 8.                   | Services Performed                                                                                                   |           | P8 |
|                      | Performed PDMA on unit 2. Checked the rotor and the stator separately. Brushes looked good so we did not touch them. |           |    |
|                      |                                                                                                                      |           | 2  |