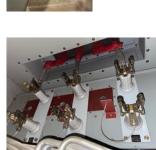

## **Field Service Ticket**

FolderID: 103549 FormID: 21733499

Hi-Speed Industrial Service

Murray Hydro Plant (10772-MHP) 8th St. & Main St. N.Little Rock, AR 72115

| Job Information      |                                                                                                                      |           |    |
|----------------------|----------------------------------------------------------------------------------------------------------------------|-----------|----|
| 1.                   | Hi-Speed Job Number                                                                                                  | 103549    |    |
| 2.                   | Asset Type                                                                                                           | Generator |    |
| 3.                   | Make                                                                                                                 |           |    |
| 4.                   | Model                                                                                                                |           |    |
| 5.                   | Serial Number                                                                                                        |           |    |
| 6.                   | Customer Asset ID/Asset Name                                                                                         | Unit 2    |    |
| Service Call Details |                                                                                                                      |           | 0  |
| 7.                   | Service Objectives                                                                                                   |           |    |
|                      | Perform PDMA on unit 2                                                                                               |           |    |
| 8.                   | Services Performed                                                                                                   |           | P8 |
|                      | Performed PDMA on unit 2. Checked the rotor and the stator separately. Brushes looked good so we did not touch them. |           |    |
|                      |                                                                                                                      |           | 2  |

## 9. Service Technician Recommendations

Unit is getting very dirty inside and covered in carbon. Unit is going to need to be cleaned at some point. Maybe dry ice blast.