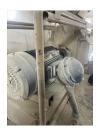

Р8 Services Performed

Laser aligned 2 hammer mills, 2 pellet presses and took vibration data on 2 belt driven fans. Fans were in balance, they are resonating beside each other a little.

Mill 2 closest to control room

Mill 1

Service Technician Recommendations