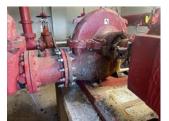

## **Service Call Details**

7. Service Objectives

. Services Performed P8

Laser aligned new install motor to fire pump. Motor cannot go down any further in the rear but at the coupling the alignment turned out good. Could not raise pump due to heavy piping connected to the pump. Added grease to the coupling but customer needs to add more.