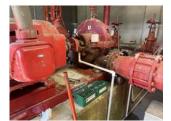

## **Service Call Details**

7. Service Objectives

. Services Performed P8

Laser aligned new install motor to fire pump. Motor cannot go down any further in the rear but at the coupling the alignment turned out good. Could not raise pump due to heavy piping connected to the pump. Added grease to the coupling but customer needs to add more.