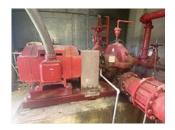

## **Service Call Details**

7. Service Objectives

. Services Performed P8

Laser aligned new install motor to fire pump. Motor cannot go down any further in the rear but at the coupling the alignment turned out good. Could not raise pump due to heavy piping connected to the pump. Added grease to the coupling but customer needs to add more.