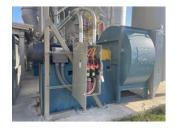

## **Field Service Ticket**

**Bryce Corporation (10053-BRC)** 450 S. Benton Searcy, AR 72143

| Job Information     | io i       |
|---------------------|------------|
| Hi-Speed Job Number | 103332     |
| 2. Asset Type       | 400 hp fan |
| 3. Make             | P3         |

## **Service Call Details**

- 7. Service Objectives

  Wire and laser align motor to fan
- 8. Services Performed
  Same as objective

9. Service Technician Recommendations