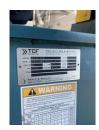

## **Field Service Ticket**

**Bryce Corporation (10053-BRC)** 450 S. Benton Searcy, AR 72143

| Job Information     | io i       |
|---------------------|------------|
| Hi-Speed Job Number | 103332     |
| 2. Asset Type       | 400 hp fan |
| 3. Make             | P3         |

4. Model P4

- 5. Serial Number
- 6. Customer Asset ID/Asset Name