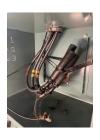

## Service Call Details

- 7. Service Objectives
  - Check two motors.
- 8. Services Performed P5

Tested both motors with Baker surge tester. Both motors passed all tests. The leads coming from the motors are somehow getting induced with voltage upwards of 30 volts DC with the breakers pulled out. Had to ground leads to be able to reconnect them without being shocked.