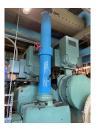

## Job Information1. Hi-Speed Job Number1031112. Asset TypeCompressor motors3. MakeP8

- 4. Model
- 5. Serial Number
- 6. Customer Asset ID/Asset Name

## Service Call Details

- 7. Service Objectives
  - Check two motors.
- 8. Services Performed P5

Tested both motors with Baker surge tester. Both motors passed all tests. The leads coming from the motors are somehow getting induced with voltage upwards of 30 volts DC with the breakers pulled out. Had to ground leads to be able to reconnect them without being shocked.