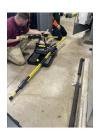

## Service Call Details

- 7. Service Objectives
  - Check two motors.
- 8. Services Performed P5

Tested both motors with Baker surge tester. Both motors passed all tests. The leads coming from the motors are somehow getting induced with voltage upwards of 30 volts DC with the breakers pulled out. Had to ground leads to be able to reconnect them without being shocked.