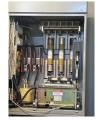

## Service Call Details

- 7. Service Objectives
  - Check two motors.
- 8. Services Performed P5

Tested both motors with Baker surge tester. Both motors passed all tests. The leads coming from the motors are somehow getting induced with voltage upwards of 30 volts DC with the breakers pulled out. Had to ground leads to be able to reconnect them without being shocked.