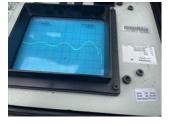

#### **Service Call Details**

7. Service Objectives

Test motor electrically

8. Services Performed

Tested motor with the Baker tester. Motor checked good on all 3 phases at 7800 volts. Motor has around 230 megaohms at 1000 volts. It is very humid outside and motor has been sitting for around 7-8 months with heaters on.