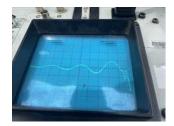

#### **Service Call Details**

7. Service Objectives

Test motor electrically

8. Services Performed

Tested motor with the Baker tester. Motor checked good on all 3 phases at 7800 volts. Motor has around 230 megaohms at 1000 volts. It is very humid outside and motor has been sitting for around 7-8 months with heaters on.