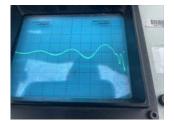

#### **Service Call Details**

7. Service Objectives

Test motor electrically

8. Services Performed

Tested motor with the Baker tester. Motor checked good on all 3 phases at 7800 volts. Motor has around 230 megaohms at 1000 volts. It is very humid outside and motor has been sitting for around 7-8 months with heaters on.