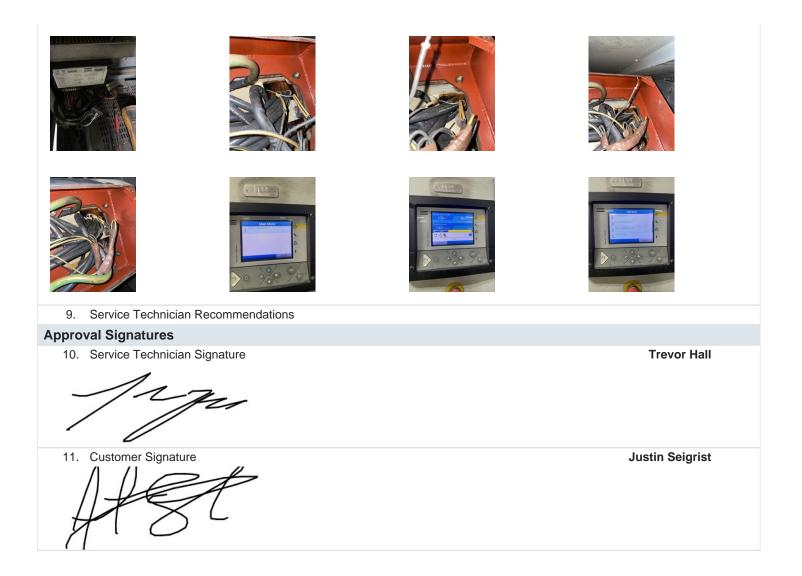

## ARKANSAS INDUSTRIAL

MACHINERY 3804 N. NONA ST NORTH LITTLE ROCK, AR 72118

| Job Information                                                                                                                                          |                                                                                                                                                                                                                                                                                                              |  |  |                            |
|----------------------------------------------------------------------------------------------------------------------------------------------------------|--------------------------------------------------------------------------------------------------------------------------------------------------------------------------------------------------------------------------------------------------------------------------------------------------------------|--|--|----------------------------|
| 1.                                                                                                                                                       | Hi-Speed Job Number                                                                                                                                                                                                                                                                                          |  |  | 102810                     |
| 2.                                                                                                                                                       | Asset Type                                                                                                                                                                                                                                                                                                   |  |  | Atlas Copco air compressor |
| 3.<br>GA                                                                                                                                                 | Make                                                                                                                                                                                                                                                                                                         |  |  |                            |
|                                                                                                                                                          |                                                                                                                                                                                                                                                                                                              |  |  |                            |
| 1                                                                                                                                                        |                                                                                                                                                                                                                                                                                                              |  |  |                            |
| 4.                                                                                                                                                       | Model                                                                                                                                                                                                                                                                                                        |  |  |                            |
| 5.                                                                                                                                                       | Serial Number                                                                                                                                                                                                                                                                                                |  |  |                            |
| 6.                                                                                                                                                       | Customer Asset ID/Asset Name                                                                                                                                                                                                                                                                                 |  |  |                            |
| Service Call Details                                                                                                                                     |                                                                                                                                                                                                                                                                                                              |  |  |                            |
| 7.                                                                                                                                                       | Service Objectives                                                                                                                                                                                                                                                                                           |  |  |                            |
|                                                                                                                                                          | Check fault on air compressor.                                                                                                                                                                                                                                                                               |  |  |                            |
| 8.                                                                                                                                                       |                                                                                                                                                                                                                                                                                                              |  |  |                            |
|                                                                                                                                                          | Motor had a U1 thermistor fault. Thermistor was reading open at the controls so I looked inside terminal box and found a broken wire. I fixed wire and got good readings at the terminal strip on the controller and unit is running now. Unit sounds very quiet. Unit is also running at around 37 percent. |  |  |                            |
| Hi-Speed Industrial Service disclaims all warranties, both express and implied, relating to the information, reports, opinions and analysis disclosed to |                                                                                                                                                                                                                                                                                                              |  |  |                            |