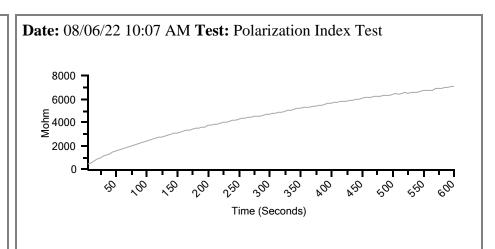

| Date  | 08/06/22 | 9.07 | AMDated ' | Test Event  |
|-------|----------|------|-----------|-------------|
| Date. | VO/VV/44 | 7.V/ | AWIDAICU  | I Cot Event |

| Test Date     | 08/05/19     | 07/20/21     | 07/20/21     | 08/06/22    |
|---------------|--------------|--------------|--------------|-------------|
| Test Time     | 9:52 AM      | 1:32 PM      | 1:33 PM      | 10:07 AM    |
| Test Location | Not Assigned | Not Assigned | Not Assigned | Motor Leads |
| Tester Serial | 5095         | 5095         | 5095         | 5095        |
| MTap ID       |              |              |              |             |
|               | Baseline     |              |              |             |
| Voltage       | 2500         | 250          | 2500         | 5000        |
| Duration      | 600          | 15           | 15           | 600         |
| D/A Ratio     | 1.236        | N/C          | N/C          | 1.589       |
| Polar, Index  | 1.841        | N/C          | N/C          | 4.146       |