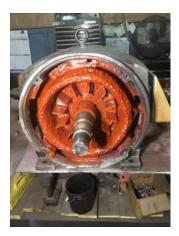

25.

Na

Na

Stator Overloads/Ohms

P28

P80

signs of wear

Drive End Bearing Condition

34. Opposite Drive End Bearing Brand

P97

| 36. | Opposite Drive End Bearing Qty.                                  | 1                          |      |
|-----|------------------------------------------------------------------|----------------------------|------|
| 37. | Opposite Drive End Bearing Type                                  | (Ball) Ball Bearing        |      |
| 38. | Opposite Drive End Lubrication Type                              | (Grease) Grease Lubricated |      |
| 39. | Opposite Drive End Bearing Insulation or Grounding Device?       | na                         |      |
| 40. | Opposite Drive End Wavy Washer/Snap-Ring Other Retention Device? | na                         |      |
| 41. | Opposite Drive End Bearing Condition                             | signs of wear              | P116 |