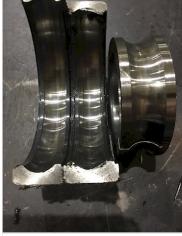

25.

Na

Na

Stator Overloads/Ohms

P28

P80

signs of wear

Drive End Bearing Condition