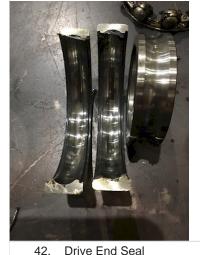

| 42. | Drive Eriu Seai                    |             | 110         | ia |
|-----|------------------------------------|-------------|-------------|----|
| 43. | Opposite Drive End Seal            |             | na          | ıa |
| 44. | DE Sleeve Bearing Inside Diamet    | er          |             |    |
|     | 0 degrees                          | 120 degrees | 240 degrees |    |
|     |                                    |             |             |    |
| -   | Na                                 |             |             |    |
| 45. | DE Sleeve Bearing Outside Diameter |             |             |    |
|     | 0 degrees                          | 120 degrees | 240 degrees |    |
|     |                                    |             |             |    |
| -   | Na                                 |             |             |    |
| 46. | DE Sleeve Bearing Housing Insid    | e Diameter  |             |    |
|     | 0 degrees                          | 120 degrees | 240 degrees |    |
|     |                                    |             |             |    |
|     | Na                                 |             |             |    |