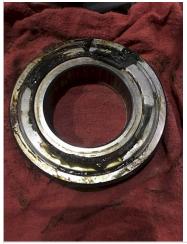

34. Opposite Drive End Bearing Brand

P97

| 36. | Opposite Drive End Bearing Qty.                                  | 1                          |      |
|-----|------------------------------------------------------------------|----------------------------|------|
| 37. | Opposite Drive End Bearing Type                                  | (Ball) Ball Bearing        |      |
| 38. | Opposite Drive End Lubrication Type                              | (Grease) Grease Lubricated |      |
| 39. | Opposite Drive End Bearing Insulation or Grounding Device?       | na                         |      |
| 40. | Opposite Drive End Wavy Washer/Snap-Ring Other Retention Device? | na                         |      |
| 41. | Opposite Drive End Bearing Condition                             | signs of wear              | P116 |