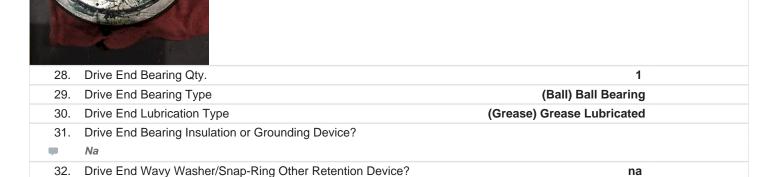

|      |
| - 04        | Na T. 1                         |             | MANAL A A POLITI    |      |
| 21.         | Perform Surge Test Rewind       |             | (NA) Not Applicable |      |
|             |                                 |             |                     | D-70 |
| 22.         | Number of Stator Slots          |             | 60                  | P73  |
|             |                                 |             |                     |      |
| 23.         | Stator Condition                |             | pass                |      |
| 24.         | Stator Thermistors/Ohms         |             | pass                |      |
| _           | A                               |             |                     |      |

25.

Na

Na

Stator Overloads/Ohms





P28

P80

signs of wear



Drive End Bearing Condition

34. Opposite Drive End Bearing Brand

P97



| 36. | Opposite Drive End Bearing Qty.                                  | 1                          |      |
|-----|------------------------------------------------------------------|----------------------------|------|
| 37. | Opposite Drive End Bearing Type                                  | (Ball) Ball Bearing        |      |
| 38. | Opposite Drive End Lubrication Type                              | (Grease) Grease Lubricated |      |
| 39. | Opposite Drive End Bearing Insulation or Grounding Device?       | na                         |      |
| 40. | Opposite Drive End Wavy Washer/Snap-Ring Other Retention Device? | na                         |      |
| 41. | Opposite Drive End Bear