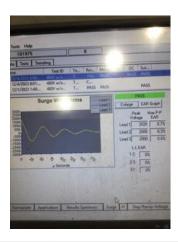

|                                   |                   |      |                   |  |  |
| -      | Na                                |                   |      |                   |  |  |
| 83.    | Post Rewind Electrical Test- Insu | lation Resistance | 5    | 52013 Megohms     |  |  |
| 84.    | Post Rewind Polarization Index    |                   | Po   | olarization Index |  |  |
| -      | Na                                |                   |      |                   |  |  |
| 85.    | Post Rewind Winding Resistance    |                   |      |                   |  |  |
|        | 1-2                               | 1-3               | 2-3  |                   |  |  |
|        | 0.128                             | 0.133             | .128 |                   |  |  |



87. Post Rewind Hi-Pot 0.0197 micro-amps

88. Technician MP P78



RHR



| Mecha | nical Fits- Rotor - Post Repai    | r                       |                            |
|-------|-----------------------------------|-------------------------|----------------------------|
| 89.   | Shaft Runout Post Repair          |                         |                            |
| 90.   | Rotor Runout Post Repair          |                         |                            |
|       | Drive End Bearing Fit             | Rotor Body              | Opposite Drive End Bearing |
|       |                                   |                         |                            |
| 91.   | Coupling Fit Closest to Bearing F | lousing Post Repair     |                            |
|       | 0 Degre