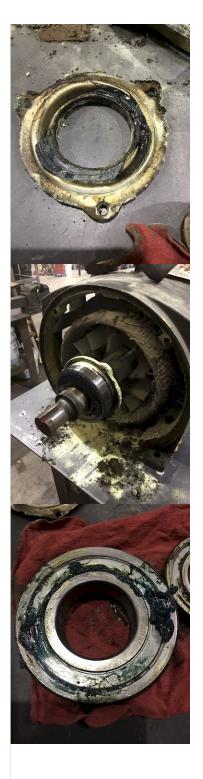

34. Opposite Drive End Bearing Brand

P97

| 36. | Opposite Drive End Bearing Qty.                                  | 1                          |      |
|-----|------------------------------------------------------------------|----------------------------|------|
| 37. | Opposite Drive End Bearing Type                                  | (Ball) Ball Bearing        |      |
| 38. | Opposite Drive End Lubrication Type                              | (Grease) Grease Lubricated |      |
| 39. | Opposite Drive End Bearing Insulation or Grounding Device?       | na                         |      |
| 40. | Opposite Drive End Wavy Washer/Snap-Ring Other Retention Device? | na                         |      |
| 41. | Opposite Drive End Bearing Condition                             | signs of wear              | P116 |

| 42. | Drive Eriu Seai                    |             | 110         | ia |
|-----|------------------------------------|-------------|-------------|----|
| 43. | Opposite Drive End Seal            |             | na          | ıa |
| 44. | DE Sleeve Bearing Inside Diamet    | er          |             |    |
|     | 0 degrees                          | 120 degrees | 240 degrees |    |
|     |                                    |             |             |    |
| -   | Na                                 |             |             |    |
| 45. | DE Sleeve Bearing Outside Diameter |             |             |    |
|     | 0 degrees                          | 120 degrees | 240 degrees |    |
|     |                                    |             |             |    |
| -   | Na                                 |             |             |    |
| 46. | DE Sleeve Bearing Housing Insid    | e Diameter  |             |    |
|     | 0 degrees                          | 120 degrees | 240 degrees |    |
|     |                                    |             |             |    |
|     | Na                                 |             |             |    |