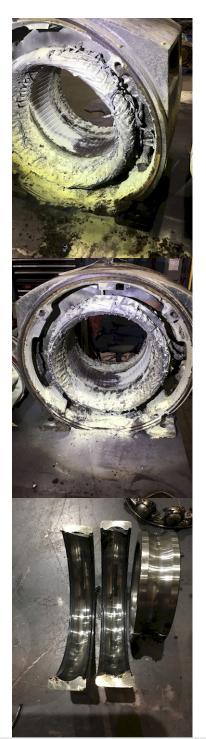

## **Root Cause of Failure**

75. Failure locations

Bearings and windings

76. Root cause of failure

Materials inside stator caught fire burning the windings and winding strings. Bearings have wear

87. Post Rewind Hi-Pot 0.0197 micro-amps

88. Technician MP P78

RHR

| Mecha | nical Fits- Rotor - Post Repai    | r                       |                            |
|-------|-----------------------------------|-------------------------|----------------------------|
| 89.   | Shaft Runout Post Repair          |                         |                            |
| 90.   | Rotor Runout Post Repair          |                         |                            |
|       | Drive End Bearing Fit             | Rotor Body              | Opposite Drive End Bearing |
|       |                                   |                         |                            |
| 91.   | Coupling Fit Closest to Bearing F | lousing Post Repair     |                            |
|       | 0 Degrees                         | 90 Degrees              | 120 Degrees                |
|       |                                   |                         |                            |
| 92.   | Coupling Fit Closest to the end o | f the Shaft Post Repair |                            |
|       | 0 Degrees                         | 60 Degrees              | 120 Degrees                |
|       |                                   |                         |                            |
| 93.   | Drive End Bearing Shaft Fit Post  | Repair                  |                            |
|       | 0 Degrees                         | 60 Degrees              | 120 Degrees                |
|       |                                   |                         |                            |