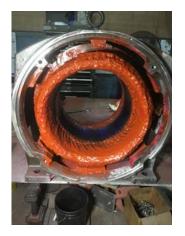

Air Gap Variation <10%

Na

| <b>1</b> 0. | Lead Condition                  |             | (NA) Not Applicable |      |
|-------------|---------------------------------|-------------|---------------------|------|
| <b>.</b>    | Rewind                          |             |                     |      |
| 11.         | Lead Length                     |             | 14 Inches           |      |
| 12.         | Lead Numbers                    |             | 1-3                 |      |
| 13.         | Stator Temperature Detector Rat |             |                     |      |
|             | Quantity                        | Rating      | Quantity Passed     |      |
|             |                                 |             |                     |      |
| 7           | Na                              |             |                     |      |
| 14.         | Bearing Temperature Detector R  |             |                     |      |
|             | Quantity                        | Rating      | Quantity Passed     |      |
|             |                                 |             |                     |      |
| 7           | Na                              |             |                     |      |
| 15.         | Frame Condition                 |             | pass                |      |
| 16.         | Fan Condition                   |             | (N) NA              |      |
| 17.         | Heater Quantity, Ratings        |             |                     |      |
|             | Quantity                        | Volts/Watts | Pass/Fail           |      |
|             |                                 |             |                     |      |
| <b>—</b>    | Na                              |             |                     |      |
| 18.         | Broken or Missing Components    |             |                     |      |
| <b>.</b>    | J-box and bolts for J-box       |             |                     |      |
|             | Electrical Inspection           |             |                     | o    |
| 19.         | Insulation Resistance/Megger    |             | Megohms             |      |
| -           | Na                              |             |                     |      |
| 20.         | Winding Resistance              |             |                     |      |
|             | 1-2                             | 1-3         | 2-3                 |      |
|             |                                 |             |                     |      |
| - 04        | Na T. 1                         |             | MANAL A A POLITI    |      |
| 21.         | Perform Surge Test Rewind       |             | (NA) Not Applicable |      |
|             |                                 |             |                     | D-70 |
| 22.         | Number of Stator Slots          |             | 60                  | P73  |
|             |                                 |             |                     |      |
| 23.         | Stator Condition                |             | pass                |      |
| 24.         | Stator Thermistors/Ohms         |             | pass                |      |
| _           | A                               |             |                     |      |