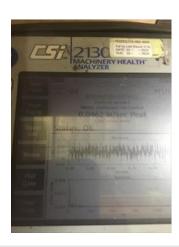

|       |       |     |  |
| 115. | Test Run Voltage                                  |       |       | P55 |  |
|      | Volts                                             | Volts | Volts |     |  |
|      | 460                                               | 460   | 462   |     |  |
| -    | RHR                                               |       |       |     |  |



| 116. | Test Run Amperage |      |      | P65 |
|------|-------------------|------|------|-----|
|      | Amps              | Amps | Amps |     |
|      | 41.9              | 41.6 | 41.9 |     |



117. Drive End Vibration Readings - Inches Per Second Axial Horizontal Vertical 0.04 0.02 0.03 P83

118. Opposite Drive End Vibration Readings - Inches Per Second

0

Vertical Horizontal Axial











119. Ambient Temperature - Fahrenheit

120. Drive End Bearing Temps - Fahrenheit

10 Minutes 15 Minutes 5 Minutes

| 121. | Drive End Bearing Temps - Fa                       | hrenheit 20-30 Minutes