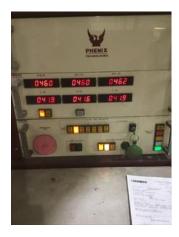

112. | 2. Final Insulation Resistance Test               |       |       |     |  |
| 113. | Assembled Shaft Endplay                           |       |       |     |  |
| 114. | Assembled Shaft Runout                            |       |       |     |  |
| 115. | Test Run Voltage                                  |       |       | P55 |  |
|      | Volts                                             | Volts | Volts |     |  |
|      | 460                                               | 460   | 462   |     |  |
| -    | RHR                                               |       |       |     |  |



| 116. | Test Run Amperage |      |      | P65 |
|------|-------------------|------|------|-----|
|      | Amps              | Amps | Amps |     |
|      | 41.9              | 41.6 | 41.9 |     |



117. Drive End Vibration Readings - Inches Per Second Axial Horizontal Vertical 0.04 0.02 0.03 P83

118. Opposite Drive End Vibration Readings - Inches Per Second

0

Vertical Horizontal Axial











119. Ambient Temperature - Fahrenheit

120. Drive End Bearing Temps - Fahrenheit

10 Minutes 15 Minutes 5 Minutes

| 121. | Drive End Bearing Temps - Fa                       | hrenheit 20-30 Minutes