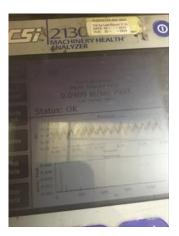

|       |       |     |  |
| 115. | Test Run Voltage                                  |       |       | P55 |  |
|      | Volts                                             | Volts | Volts |     |  |
|      | 460                                               | 460   | 462   |     |  |
| -    | RHR                                               |       |       |     |  |



| 116. | Test Run Amperage |      |      | P65 |
|------|-------------------|------|------|-----|
|      | Amps              | Amps | Amps |     |
|      | 41.9              | 41.6 | 41.9 |     |



117. Drive End Vibration Readings - Inches Per Second Axial Horizontal Vertical 0.04 0.02 0.03 P83

118. Opposite Drive End Vibration Readings - Inches Per Second

0

Vertical Horizontal Axial











119. Ambient Temperature - Fahrenheit

120. Drive End Bearing Temps - Fahrenheit

10 Minutes 15 Minutes 5 Minutes

| 121. | Drive End Bearing Temps - Fa                       | hrenheit 20-30 Minutes