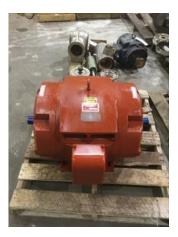

Priorities Found: 3 - High

7 - Good

**Overall Condition** 0 Report Date 10/17/2023 Nameplate Picture P37

Photos of all six sides of the machine. 3.

P45

Describe the Overall Condition of the Equipment as Received Covered in fire extinguisher dust