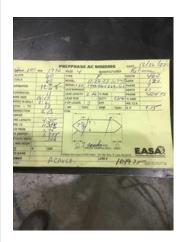

## AC Inspection as Found Arauco-Malvern MDF (10298) 1275 Willamette Rd

Malvern, AR 72104

AC Inspection - Rev. 2

Serial Number:

Location:

Description: 100 HP RELIANCE

| Hi-Speed Job Number: | 101975          |
|----------------------|-----------------|
| Manufacturer:        | Reliance        |
| Spec/ID #:           | 1MA460269-G1-1Y |
| HP/kW:               | 100 (HP)        |
| RPM:                 | 1770 (RPM)      |
| Frame:               | 404TS           |
| Voltage:             | 460             |
| Current:             | 120             |
| Phase:               | Three           |
| Hz:                  | 60 (Hz)         |
| Service Factor:      | 1.15            |
| Enclosure:           | ODP             |
| # of Leads:          | 3               |
| J-box Included:      | None            |
| Coupling/Sheave:     | None            |
| Date Received:       | 10/11/2023      |
| Repair Stage:        | Final           |
| Rewind:              | Yes             |
|                      |                 |