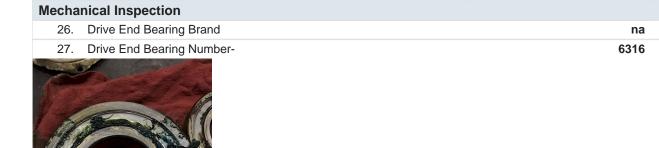

|      |
| - 04        | Na T. 1                         |             | MANAL A A POLITI    |      |
| 21.         | Perform Surge Test Rewind       |             | (NA) Not Applicable |      |
|             |                                 |             |                     | D-70 |
| 22.         | Number of Stator Slots          |             | 60                  | P73  |
|             |                                 |             |                     |      |
| 23.         | Stator Condition                |             | pass                |      |
| 24.         | Stator Thermistors/Ohms         |             | pass                |      |
| _           | A                               |             |                     |      |

25.

Na

Na

Stator Overloads/Ohms





P28

P80

signs of wear



Drive End Bearing Condition

34. Opposite Drive End Bearing Brand

P97



| 36. | Opposite Drive End Bearing Qty.                                  | 1                          |      |
|-----|------------------------------------------------------------------|----------------------------|------|
| 37. | Opposite Drive End Bearing Type                                  | (Ball) Ball Bearing        |      |
| 38. | Opposite Drive End Lubrication Type                              | (Grease) Grease Lubricated |      |
| 39. | Opposite Drive End Bearing Insulation or Grounding Device?       | na                         |      |
| 40. | Opposite Drive End Wavy Washer/Snap-Ring Other Retention Device? | na                         |      |
| 41. | Opposite Drive End Be