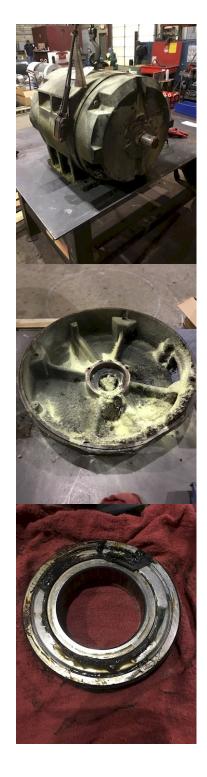

25.

Na

Na

Stator Overloads/Ohms

P28

P80

signs of wear

Drive End Bearing Condition

34. Opposite Drive End Bearing Brand

P97

| 36. | Opposite Drive End Bearing Qty.                                  | 1                          |      |
|-----|------------------------------------------------------------------|----------------------------|------|
| 37. | Opposite Drive End Bearing Type                                  | (Ball) Ball Bearing        |      |
| 38. | Opposite Drive End Lubrication Type                              | (Grease) Grease Lubricated |      |
| 39. | Opposite Drive End Bearing Insulation or Grounding Device?       | na                         |      |
| 40. | Opposite Drive End Wavy Washer/Snap-Ring Other Retention Device? | na                         |      |
| 41. | Opposite Drive End Bearing Condition                             | signs of wear              | P116 |