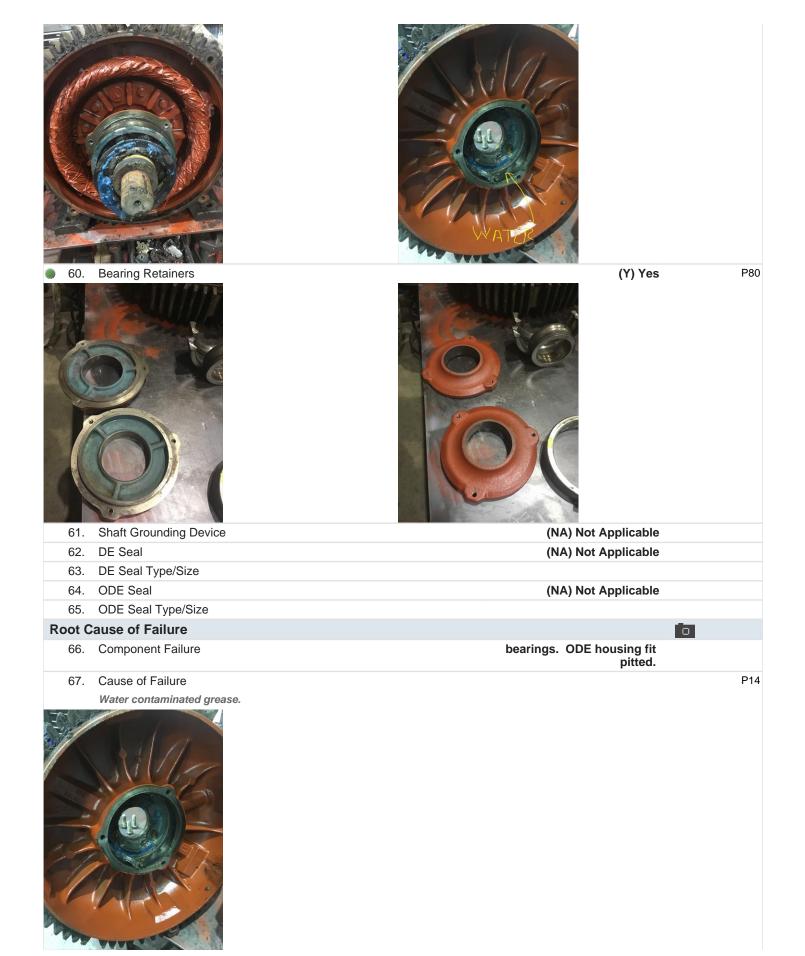

-----------------------------------------|
| Initial Rotor Inspection        | la l |
| 44. Rotor Type                  | Squirrel cage laminate                   |
| 45. Air Gap <10% Variation      |                                          |
| 46. Number of Rotor Bars        |                                          |
| 47. Number of Broken Rotor Bars |                                          |
| 48. Growler Test                |                                          |
| 49. Rotor Condition             |                                          |
| Mechanical Inspection           | ia                                       |
| 50. Bearing Manufacture         | KBC                                      |
| 51. Bearing DE Size             |                                          |





68. Comments

69. Service Technician

**Terrence. Holland** 

Terrar 26llond

| Mach  | ine Fit Inspection Report                            | 0                   |
|-------|------------------------------------------------------|---------------------|
| • 70. | Shaft Run Out                                        | (P) Pass            |
| 71.   | Initial Shaft Run Out                                | 0.001 "             |
| 72    | Final Shaft Run Out                                  |                     |
| 73.   | DE Bearing Shaft Fit                                 | (P) Pass            |
| 74    | DE Initial Shaft Bearing Fit Size 1                  | 3.1498 "            |
| 75.   | DE Initial Shaft Bearing Fit Size 2                  | 3.1498 "            |
| 76    | DE Initial Sha