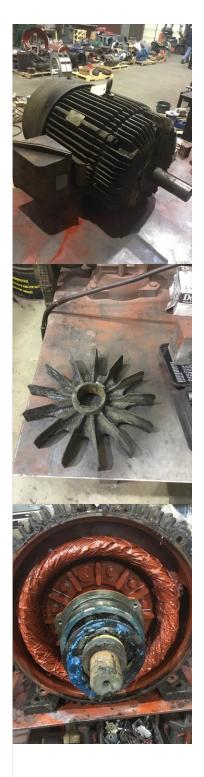

34. Broken or missing components 3 each fan cover bolts broken off and require drill and tap.

42. Stator Condition

Hi-Speed Industrial Service disclaims all warranties, both express and implied, relating to the information, reports, opinions and analysis disclosed to the Customer by Hi-Speed. Hi-Speed shall not be liable for any errors or omissions, or any losses, injury or damages arising from the use of such information, reports, opinions and analysis by the Customer.

P113

| 43. Failure Location            |                                          |
|---------------------------------|------------------------------------------|
| Initial Rotor Inspection        | la l |
| 44. Rotor Type                  | Squirrel cage laminate                   |
| 45. Air Gap <10% Variation      |                                          |
| 46. Number of Rotor Bars        |                                          |
| 47. Number of Broken Rotor Bars |                                          |
| 48. Growler Test                |                                          |
| 49. Rotor Condition             |                                          |
| Mechanical Inspection           | ia                                       |
| 50. Bearing Manufacture         | KBC                                      |
| 51. Bearing DE Size             |                                          |