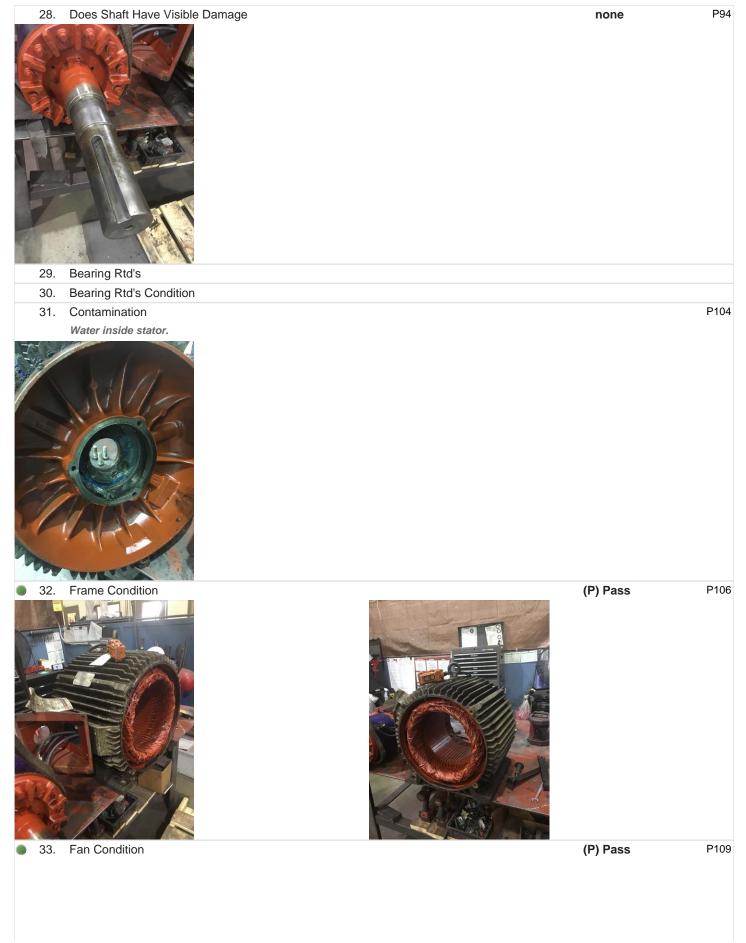

| 16.                                          | Service Factor                | 1.15      |     |
|----------------------------------------------|-------------------------------|-----------|-----|
| 17.                                          | Motor Mount Position          |           |     |
|                                              | nspection                     |           | 0   |
| Initial<br>18.                               | Ispection<br>Number of Leads  | 3         | P13 |
| - 19.                                        | Lead Length                   | 13 Inches |     |
| 20.                                          | Lead Size                     |           |     |
| <ul> <li>21.</li> <li>Description</li> </ul> |                               | (P) Pass  | P42 |
| 22.                                          | Lead Markings                 |           |     |
| 23.                                          | Lug Size, Condition, and Type |           |     |
| 24.                                          | Winding RTD's                 |           |     |
| 25.                                          | Winding Rtd's Condition       |           |     |
| 26.                                          | Shaft Run Out                 | 0.001     |     |
| 27.                                          | Does Shaft Turn Freely        | yes       |     |