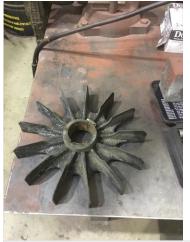

|
| 20.                                          | Lead Size                     |           |     |
| <ul> <li>21.</li> <li>Description</li> </ul> |                               | (P) Pass  | P42 |
| 22.                                          | Lead Markings                 |           |     |
| 23.                                          | Lug Size, Condition, and Type |           |     |
| 24.                                          | Winding RTD's                 |           |     |
| 25.                                          | Winding Rtd's Condition       |           |     |
| 26.                                          | Shaft Run Out                 | 0.001     |     |
| 27.                                          | Does Shaft Turn Freely        | yes       |     |





34. Broken or missing components 3 each fan cover bolts broken off and require drill and tap.







42. Stator Condition

Hi-Speed Industrial Service disclaims all warranties, both express and implied, relating to the information, reports, opinions and analysis disclosed to the Customer by Hi-Speed. Hi-Speed shall not be liable for any errors or omissions, or any losses, injury or damages arising from the use of such information, reports, opinions and analysis by the Customer.

P113

| 43. Failure Location            |                                          |
|---------------------------------|------------------------------------------|
| Initial Rotor Inspection        | la l |
| 44. Rotor Type                  | Squirrel cage laminate                   |
| 45. Air Gap <10% Variation