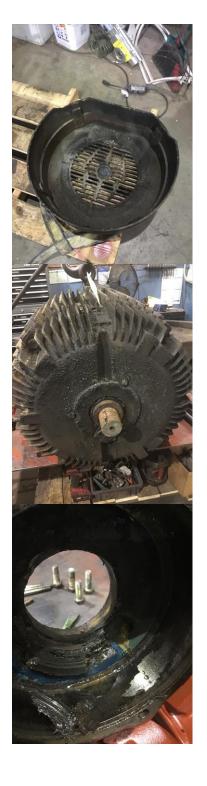

34. Broken or missing components 3 each fan cover bolts broken off and require drill and tap.

42. Stator Condition

Hi-Speed Industrial Service disclaims all warranties, both express and implied, relating to the information, reports, opinions and analysis disclosed to the Customer by Hi-Speed. Hi-Speed shall not be liable for any errors or omissions, or any losses, injury or damages arising from the use of such information, reports, opinions and analysis by the Customer.

P113

| 43. Failure Location            |                                          |
|---------------------------------|------------------------------------------|
| Initial Rotor Inspection        | la l |
| 44. Rotor Type                  | Squirrel cage laminate                   |
| 45. Air Gap <10% Variation      |                                          |
| 46. Number of Rotor Bars        |                                          |
| 47. Number of Broken Rotor Bars |                                          |
| 48. Growler Test                |                                          |
| 49. Rotor Condition             |                                          |
| Mechanical Inspection           | ia                                       |
| 50. Bearing Manufacture         | KBC                                      |
| 51. Bearing DE Size             |                                          |