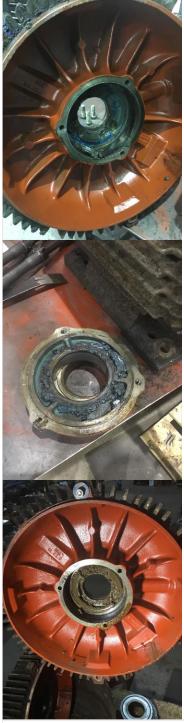

P113

| 43. Failure Location            |                                          |
|---------------------------------|------------------------------------------|
| Initial Rotor Inspection        | la l |
| 44. Rotor Type                  | Squirrel cage laminate                   |
| 45. Air Gap <10% Variation      |                                          |
| 46. Number of Rotor Bars        |                                          |
| 47. Number of Broken Rotor Bars |                                          |
| 48. Growler Test                |                                          |
| 49. Rotor Condition             |                                          |
| Mechanical Inspection           | ia                                       |
| 50. Bearing Manufacture         | KBC                                      |
| 51. Bearing DE Size             |                                          |