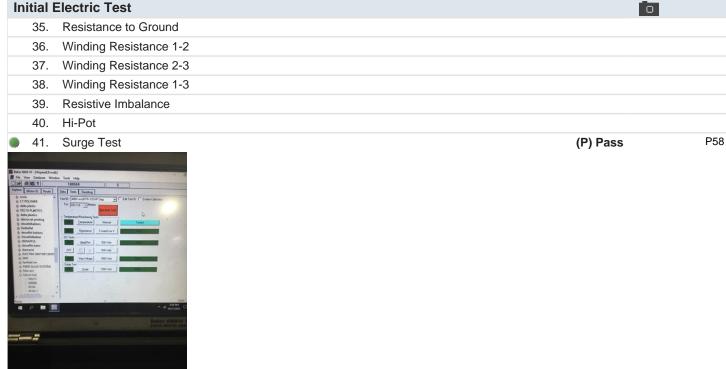

|
| <ul> <li>21.</li> <li>Description</li> </ul> |                               | (P) Pass  | P42 |
| 22.                                          | Lead Markings                 |           |     |
| 23.                                          | Lug Size, Condition, and Type |           |     |
| 24.                                          | Winding RTD's                 |           |     |
| 25.                                          | Winding Rtd's Condition       |           |     |
| 26.                                          | Shaft Run Out                 | 0.001     |     |
| 27.                                          | Does Shaft Turn Freely        | yes       |     |





34. Broken or missing components 3 each fan cover bolts broken off and require drill and tap.







42. Stator Condition

Hi-Speed Industrial Service disclaims all warranties, both express and implied, relating to the information, reports, opinions and analysis disclosed to the Customer by Hi-Speed. Hi-Speed shall not be liable for any errors or omissions, or any losses, injury or damages arising from the use of such information, reports, opinions and analysis by the Customer.

P113

| 43. Failure Location            |                                          |
|---------------------------------|------------------------------------------|
| Initial Rotor Inspection        | la l |
| 44. Rotor Type                  | Squirrel cage laminate                   |
| 45. Air Gap <10% Variation      |                                          |
| 46. Number of Rotor Bars        |