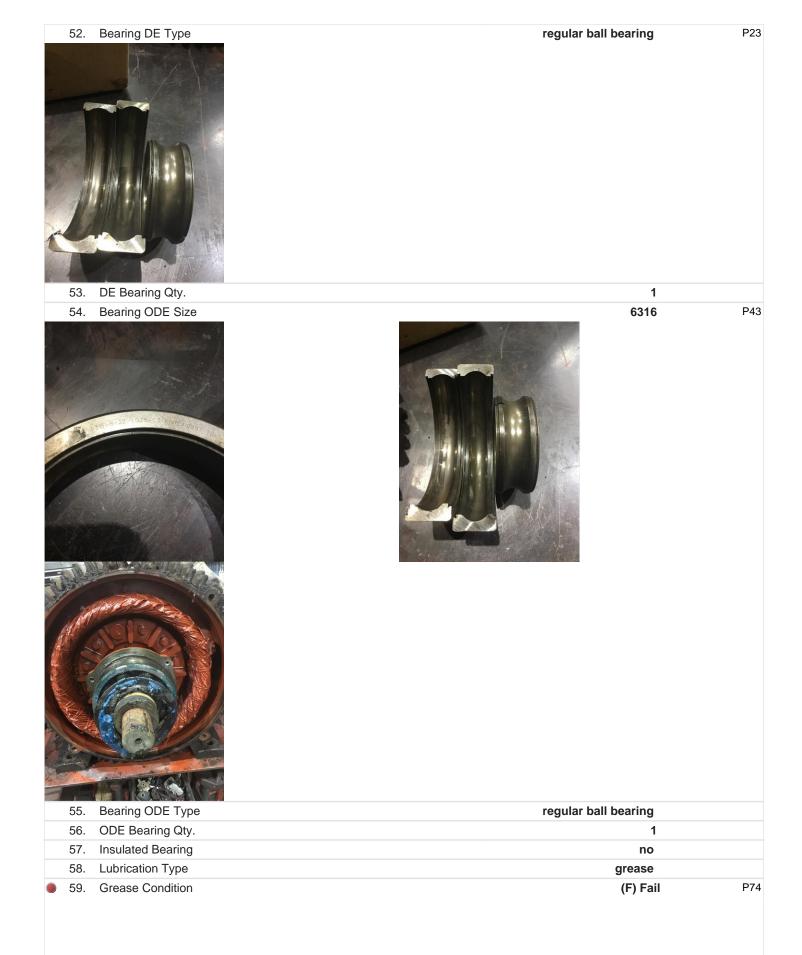

|------------------------------------------|
| Initial Rotor Inspection        | la l |
| 44. Rotor Type                  | Squirrel cage laminate                   |
| 45. Air Gap <10% Variation      |                                          |
| 46. Number of Rotor Bars        |                                          |
| 47. Number of Broken Rotor Bars |                                          |
| 48. Growler Test                |                                          |
| 49. Rotor Condition             |                                          |
| Mechanical Inspection           | ia                                       |
| 50. Bearing Manufacture         | KBC                                      |
| 51. Bearing DE Size             |                                          |





68. Comments

69. Service Technician

**Terrence. Holland** 

Terrar 26llond

| Mach  | ine Fit Inspection Report                            | 0                   |
|-------|------------------------------------------------------|---------------------|
| • 70. | Shaft Run Out                                        | (P) Pass            |
| 71.   | Initial Shaft Run Out                                | 0.001 "             |
| 72    | Final Shaft Run Out                                  |                     |
| 73.   | DE Bearing Shaft Fit                                 | (P) Pass            |
| 74    | DE Initial Shaft Bearing Fit Size 1                  | 3.1498 "            |
| 75.   | DE Initial Shaft Bearing Fit Size 2                  | 3.1498 "            |
| 76    | DE Initial S