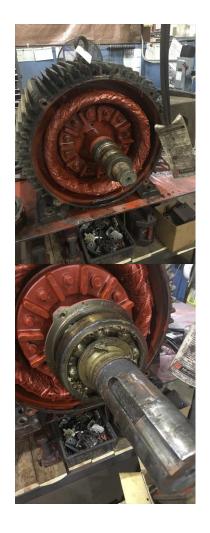

P113

| 43. Failure Location            |                                          |
|---------------------------------|------------------------------------------|
| Initial Rotor Inspection        | la l |
| 44. Rotor Type                  | Squirrel cage laminate                   |
| 45. Air Gap <10% Variation      |                                          |
| 46. Number of Rotor Bars        |                                          |
| 47. Number of Broken Rotor Bars |                                          |
| 48. Growler Test                |                                          |
| 49. Rotor Condition             |                                          |
| Mechanical Inspection           | ia                                       |
| 50. Bearing Manufacture         | KBC                                      |
| 51. Bearing DE Size             |                                          |