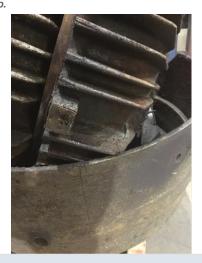

|
| <ul> <li>21.</li> <li>Description</li> </ul> |                               | (P) Pass  | P42 |
| 22.                                          | Lead Markings                 |           |     |
| 23.                                          | Lug Size, Condition, and Type |           |     |
| 24.                                          | Winding RTD's                 |           |     |
| 25.                                          | Winding Rtd's Condition       |           |     |
| 26.                                          | Shaft Run Out                 | 0.001     |     |
| 27.                                          | Does Shaft Turn Freely        | yes       |     |





34. Broken or missing components 3 each fan cover bolts broken off and require drill and tap.







42. Stator Condition

Hi-Speed Industrial Service disclaims all warranties, both express and implied, relating to the information, reports, opinions and analysis disclosed to the Customer by Hi-Speed. Hi-Speed shall not be liable for any errors or omissions, or any losses, injury or damages arising from the use of such information, reports, opinions and analysis by the Customer.

P113

| 43. Failure Location            |                                          |
|---------------------------------|------------------------------------------|
| Initial Rotor Inspection        | la l |
| 44. Rotor Type                  | Squirrel cage laminate                   |
| 45. Air Gap <10% Variation      |                                          |
| 46. Number of Rotor Bars        |