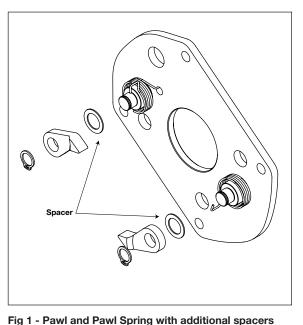

#### 6 TONNE

1401B7814-1401B7863 1401B7867-1401B8026

If your CM Bandit lever hoist is included in the above listed serial numbers, you will need to add two spacers (P/N 00002387) in addition to your Pawl Kit Total Repair Parts (P/N BAN-0101) when replacing the Pawl and Pawl Spring.

If your CM Bandit lever hoist is included in the above listed serial numbers and you have replaced the Side Plate Kit Total Repair Part (P/N BAN-0022), you will no longer need to include the 2 spacers (P/N 00002387) when replacing the Pawl and Pawl Spring with the Pawl Kit Total Repair Parts (P/N BAN-0101).